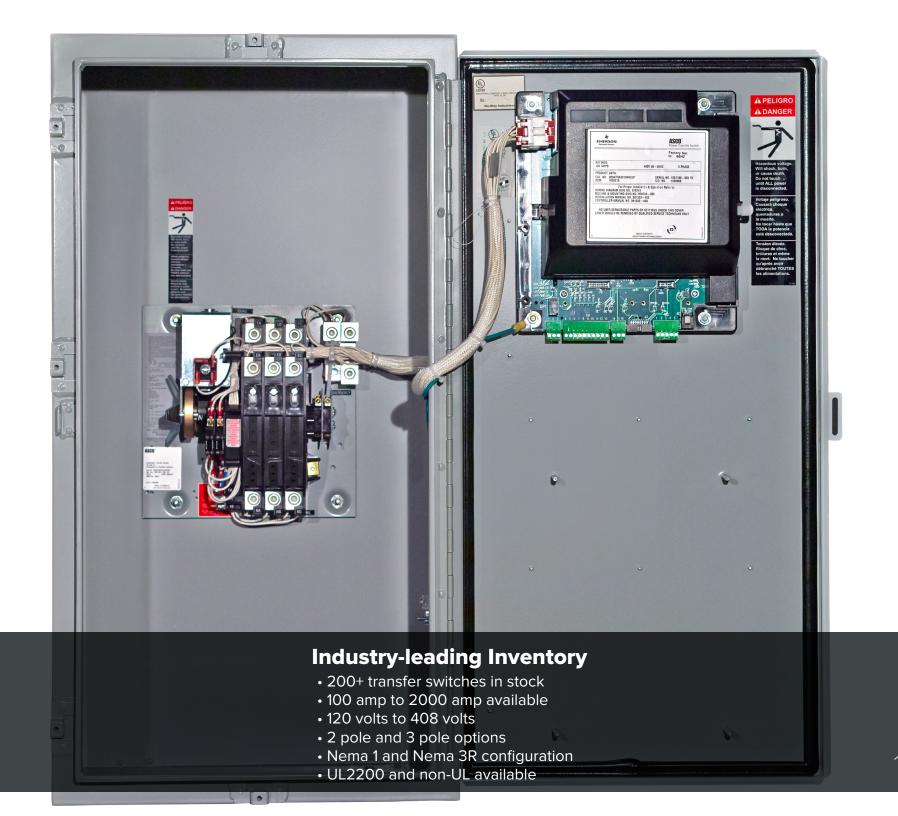

### **TRANSFER SWITCHES**

Founded in 1888, ASCO designs, manufactures, and supports innovative power protective devices and systems that integrate hardware and software productivity. All their products are built with today's demanding worldwide standards in mind and the goal of delivering unparalleled service every time. General Power carries the largest selection of ASCO transfer switches in stock from 100 amp to 2000 amp.

We understand your urgency and we understand "same day". Our friendly staff will assist you same day, we will quote same day and we will ship **SAME DAY**.

100+ Automatic Transfer Switches from 100 to 2000 AMPS

As a trusted distributor for ASCO, General Power guarantees the largest inventory and selection of series 185 and series 300 transfer switches from 100 to 2,000 amp available in 2 poles and 3 poles, from 208V to 480V.