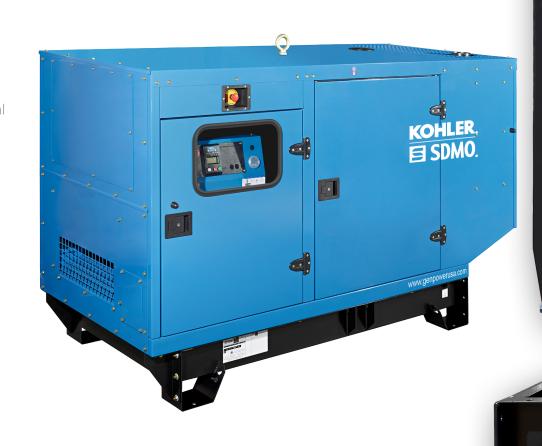

# Kohler-SDMO Export Generators

# KOHLER® SDMO®

Our line of Kohler-SDMO generators from 8 kW to 3,250 kW are 100% designed, engineered, assembled and tested in state-of-the-art facilities in France. These diesel generators are specifically configured for the international market with highly price competitive non-EPA export engines and are readily available to ship worldwide from our stocking warehouses in Miami, Florida, France, Mexico, Colombia, and the UAE.

- ◆ Powered by heavy duty John Deere, Kohler, Volvo-Penta and Doosan diesel engines
- ◆ Leroy Somer and Mecc Alte alternators
- ◆ SDMO digital controllers
- ◆ Schneider breakers
- ◆ Residential-grade silencers
- ◆ Single-walled fuel tank; steel construction
- ◆ Skid and Trailer mounted options
- ◆ Stand-alone and paralleling configurations available.
- ◆ 500+ units in stock in 50Hz and 60Hz and record lead times of 2-4 weeks for most orders regardless of size.

### THE WAR KOHLER. **SDMO**. **Comprehensive Range Premium Components** State-of-the-art factory • John Deere, Kohler, Volvo-Penta, and Doosan John Deere powered: 20 to 200 kW • 1,000,000 sq foot facilities Award winning R&D department Kohler powered: 8 to 80 kW | 800 to 3,200 kW diesel engines Leroy Somer and Mecc Alte Alternators • ISO 17025 accredited laboratory Volvo Penta powered: 250 to 600 kW Kohler-SDMO digital controllers • ISO 14001 certified Doosan powered: 300 to 750 kW Schneider Electric breakers ISO 9001 certified • Super silent weather-proof steel enclosures • 100% designed, engineered and manufactured • Skid mounted and trailer mounted available in France • 8 kW to 3,250 kW for standalone and paralleling