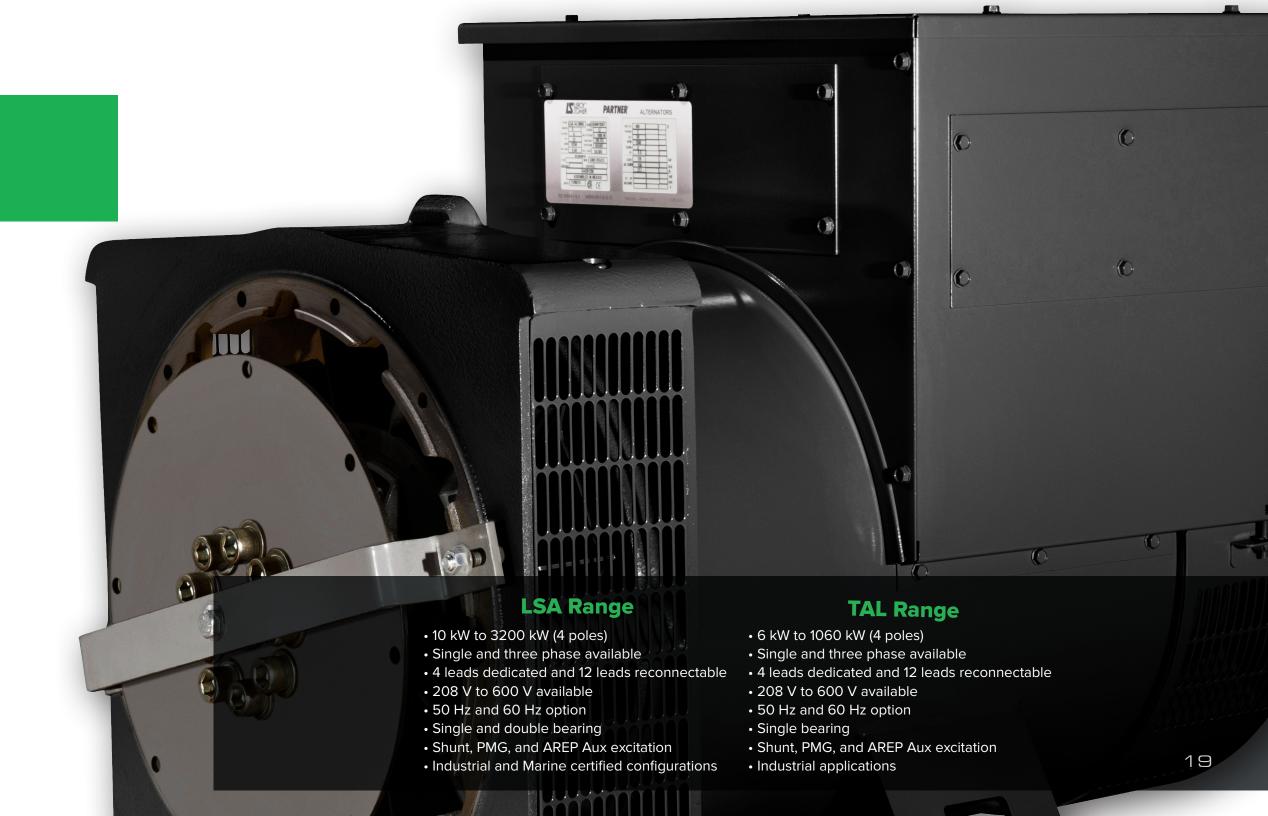

Leroy-Somer Electric Power Generation, a France based company, is the global leader in industrial alternators with power ranging from 10kW to 25MW. As the official Leroy-Somer distributor for the Americas, General Power carries the largest and most comprehensive alternator and parts stock

# LEROY SOMER

General Power is the official Leroy Somer parts distributor for the Americas. We carry the largest parts and alternator stock in the country.

We are the exclusive distributor in the Americas for the TAL line of alternators.

Additionally, as the exclusive distributor for Leroy Somer's TAL alternators, we offer you the largest selection of their highly price-competitive 6 to 1,000 kW product line.