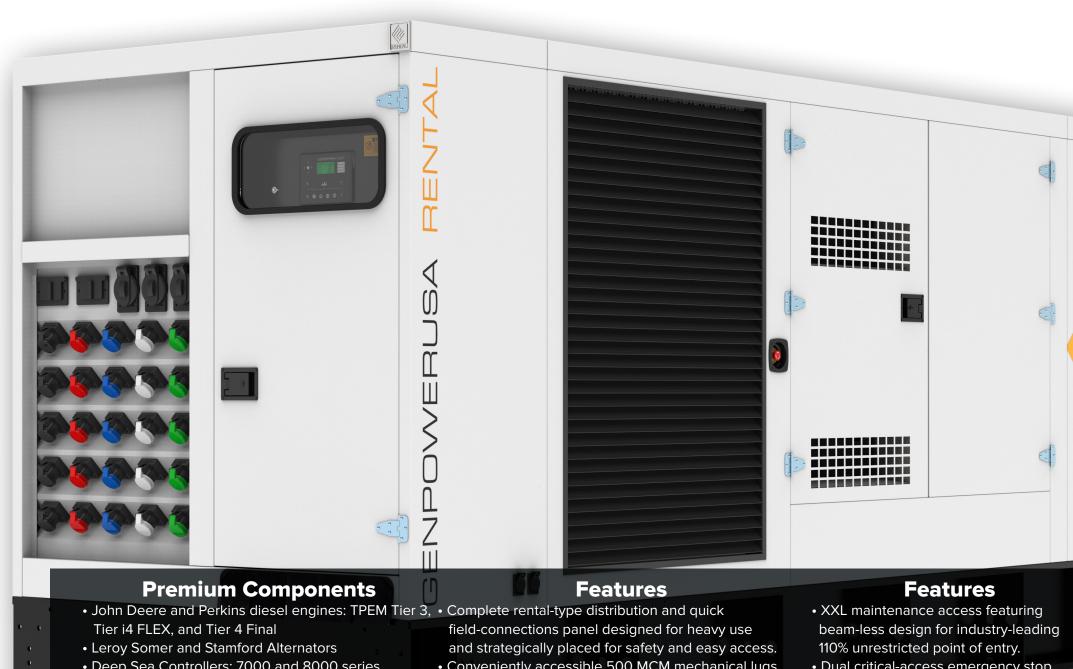

# GENPOWERUSA Rental-grade Generators

Our line of GENPOWERUSA rental-grade generators is 100% designed, engineered, assembled and tested in the U.S. at our Miami, Florida plant.

- ◆ Powered by heavy duty John Deere and Perkins diesel engines
- ◆ Leroy Somer and Stamford alternators
- ◆ Deep Sea digital controllers
- ◆ ABB breakers
- ◆ COWL 35db critical aluminized silencers
- ◆ True double-walled fuel tank with 110% containment
- ◆ GENPOWERUSA marine-grade aluminum super silent enclosures
- ◆ Heavy duty trailers, lifting/mobility kits, and field dragging kits available.
- ◆ Stand-alone and paralleling configurations available.
- ◆ EPA Tier 3 Flex, i4 Flex and Tier 4 final engines.

- Deep Sea Controllers: 7000 and 8000 series
- Miratech Cowl Silencers: Aluminized, critical grade silencers for up to 35 dba sound reduction
- Genpowerusa marine-grade aluminum super silent enclosures for lifetime longevity
- Conveniently accessible 500 MCM mechanical lugs
- Performance kit composed of automatic battery charger, automatic coolant heater, Racor water/fuel separator and Shore power connectors
- Up to 2" acoustic insulation with hydrocarbon sealing
- Dual critical-access emergency stop buttons located on the engine access compartment and on the control cabinet.