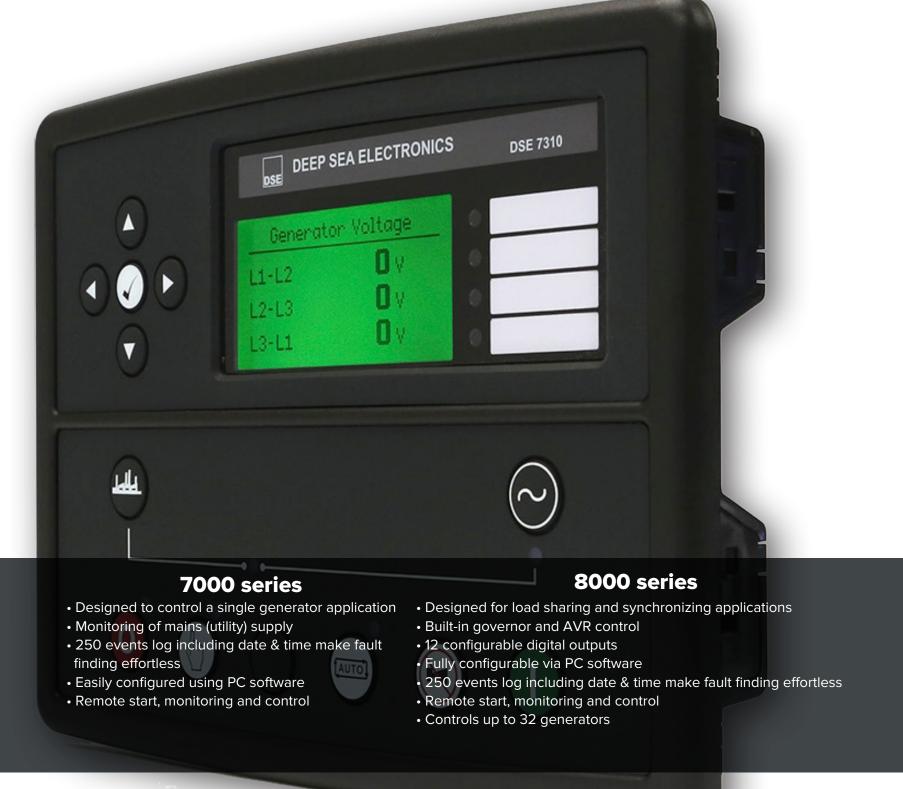

# Deep Sea Generator Controls

With over four decades of experience, Deep Sea Electronics is the leading designer and manufacturer of controllers for the power generation market. General Power guarantees that these products are 100% built in the United Kingdom.

At General Power, we carry the DSE 7000 and 8000 series controllers for various applications ranging from stand-alone to paralleling and automatic to manual startup.

- Deep Sea Controllers: 7000 and 8000 series
- Miratech Cowl Silencers: Aluminized, critical grade silencers for up to 35 dba sound reduction
- Genpowerusa marine-grade aluminum super silent enclosures for lifetime longevity
- Conveniently accessible 500 MCM mechanical lugs
- Performance kit composed of automatic battery charger, automatic coolant heater, Racor water/fuel separator and Shore power connectors
- Up to 2" acoustic insulation with hydrocarbon sealing
- Dual critical-access emergency stop buttons located on the engine access compartment and on the control cabinet.