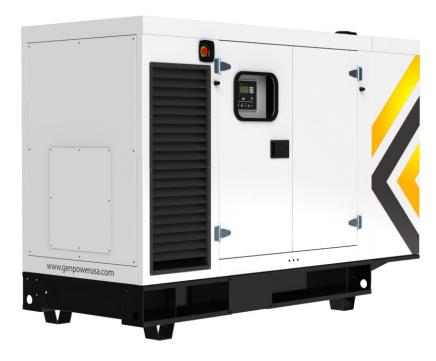

# GENPOWERUSA Industrial Generators

Our line of GENPOWERUSA generators is 100% designed, engineered, assembled and tested in the U.S. at our Miami, Florida plant.

- ◆ Powered by heavy duty John Deere, Kohler, and Perkins diesel engines
- ◆ Leroy Somer and Stamford alternators
- ◆ Deep Sea digital controllers
- ◆ COWL 35db critical aluminized silencers
- ◆ Single-walled and double-walled UL142 listed fuel tanks; steel and aluminum construction.
- ◆ Weather-proof silent enclosures, steel or marine-grade aluminum construction.
- ◆ Skid mounted and trailer mounted available.
- ◆ Stand-alone and paralleling configurations available.
- ◆ EPA Tier 2, 3/Flex, i4/Flex, and Tier 4 Final engines