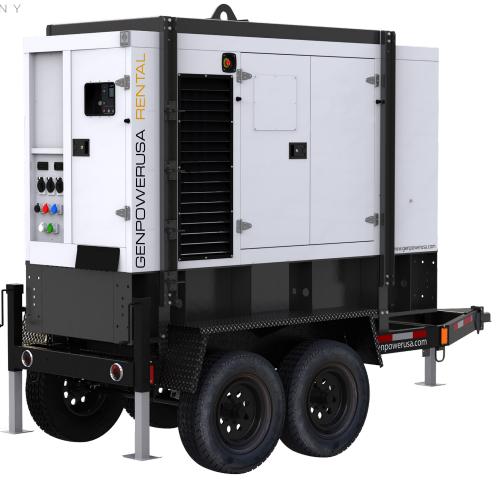

# GENPOWERUSA Rental-grade Generators

Our line of GENPOWERUSA rental-grade generators is 100% designed, engineered, assembled and tested in the U.S. at our Miami, Florida plant.

- ◆ Powered by heavy duty John Deere and Perkins diesel engines
- ◆ Leroy Somer and Stamford alternators
- ◆ Deep Sea digital controllers
- ◆ ABB breakers
- ◆ COWL 35db critical aluminized silencers
- ◆ True double-walled fuel tank with 110% containment
- ◆ GENPOWERUSA marine-grade aluminum super silent enclosures
- ◆ Heavy duty trailers, lifting/mobility kits, and field dragging kits available.
- ◆ Stand-alone and paralleling configurations available.
- ◆ EPA Tier 3 Flex, i4 Flex and Tier 4 final engines.