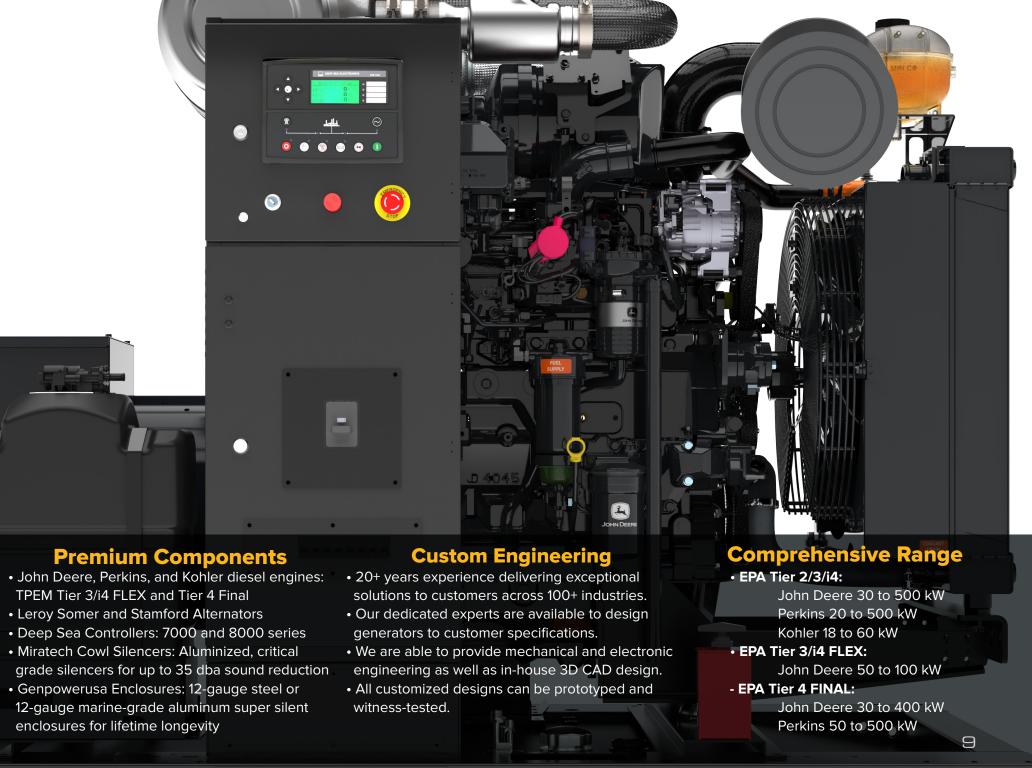

# GENPOWERUSA Industrial Generators

Our line of GENPOWERUSA generators is 100% designed, engineered, assembled and tested in the U.S. at our Miami, Florida plant.

- ◆ Powered by heavy duty John Deere, Kohler, and Perkins diesel engines
- ◆ Leroy Somer and Stamford alternators
- ◆ Deep Sea digital controllers
- ◆ COWL 35db critical aluminized silencers
- ◆ Single-walled and double-walled UL142 listed fuel tanks; steel and aluminum construction.
- ◆ Weather-proof silent enclosures, steel or marine-grade aluminum construction.
- ◆ Skid mounted and trailer mounted available.
- ◆ Stand-alone and paralleling configurations available.
- ◆ EPA Tier 2, 3/Flex, i4/Flex, and Tier 4 Final engines

- Deep Sea Controllers: 7000 and 8000 series
- Miratech Cowl Silencers: Aluminized, critical grade silencers for up to 35 dba sound reduction
- Genpowerusa marine-grade aluminum super silent enclosures for lifetime longevity
- Conveniently accessible 500 MCM mechanical lugs
- Performance kit composed of automatic battery charger, automatic coolant heater, Racor water/fuel separator and Shore power connectors
- Up to 2" acoustic insulation with hydrocarbon sealing
- Dual critical-access emergency stop buttons located on the engine access compartment and on the control cabinet.