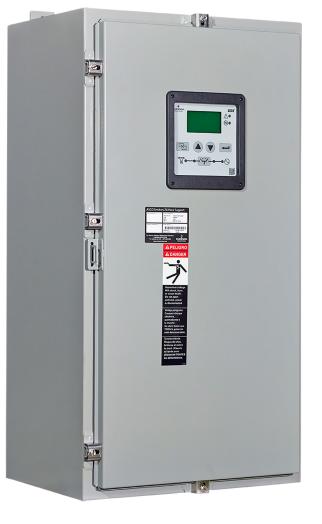

# ASCO Transfer Switches

# **ASCO**

Brought to you by the power experts at Schneider Electric, ASCO Automatic Transfer Switches combine durability with compact design for enhanced generator performance in commercial and industrial applications.

As a trusted distributor for ASCO, General Power guarantees the largest inventory and selection of series 185 and series 300 transfer switches from 100 to 2,000 amp available in 2 poles and 3 poles, from 208V to 480V.