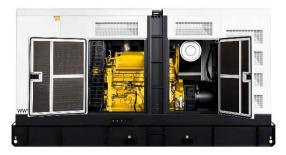

ut compromising enclosure design
- Service access. Multi-personnel doors for easy access to generator set controller, breaker and service points
- Externally mounted emergency stop button, Single point lifting hook and Tamper proof "securit" viewing control window
- Cooling air discharge. Weather protective design featuring a vertical air discharge outlet grille. Redirects cooling air up and above enclosure to reduce ambient noise
- Cooling/combustion air intake with a horizontal air inlet. Sized for maximum cooling airflow
- Heavy duty Polyamide plastic hinges, Dichromate galvanized bolting and Stainless steel rivets for lifetime longevity
- Meets and exceeds NFX41002 Salt spray test, NFT30049 UV Performance test, NFT30038 Paint adhesion test and 2000/14EC Low sound directives



















## **RIGHT SIDE VIEW**



## **LEFT SIDE VIEW**







## **LEFT SIDE VIEW**



#### **LEFT SIDE VIEW**







## **RIGHT SIDE VIEW**



#### **LEFT SIDE VIEW**