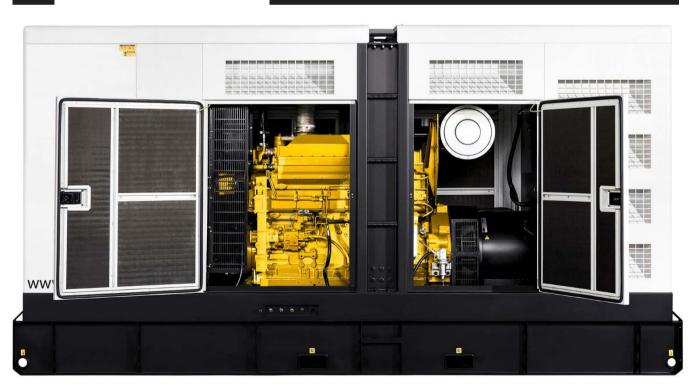

#### **LEFT SIDE VIEW**

# STANDARD FEATURES

- 12 gauge electro-zinc powder coated steel for maximum corrosion resistance (Phosphatizing degreasing, Non-chromic passivation, Osmosis purified rinsing and High durability polyester resin thermosetting powder paint)
- 29dB(A) Internal-mounted critical silencer and flexible exhaust connector offering maximum component life and operator safety
- Fade-, scratch-, and corrosion-resistant. Automotive-grade textured finish resulting in advanced corrosion and abrasion protection as well as enhanced edge coverage and color retention
- Up to 51mm (2in) Acoustic insulation with hydrocarbon sealing film that meets FMVSS 302 flammability classification and repels moisture absorption
- Interchangeable modular panel construction. Allows complete serviceability or replacement without compromising enclosure design
- Service access. Multi-personnel doors for easy access to generator set controller, breaker and service points
- Externally mounted emergency stop button, Single point lifting hook and Tamper proof "securit" viewing control window
- Cooling air discharge. Weather protective design featuring a vertical air discharge outlet grille. Redirects cooling air up and above enclosure to reduce ambient noise
- Cooling/combustion air intake with a horizontal air inlet. Sized for maximum cooling airflow
- Heavy duty Polyamide plastic hinges, Dichromate galvanized bolting and Stainless steel rivets for lifetime longevity
- Meets and exceeds NFX41002 Salt spray test, NFT30049 UV Performance test, NFT30038 Paint adhesion test and 2000/14EC Low sound directives