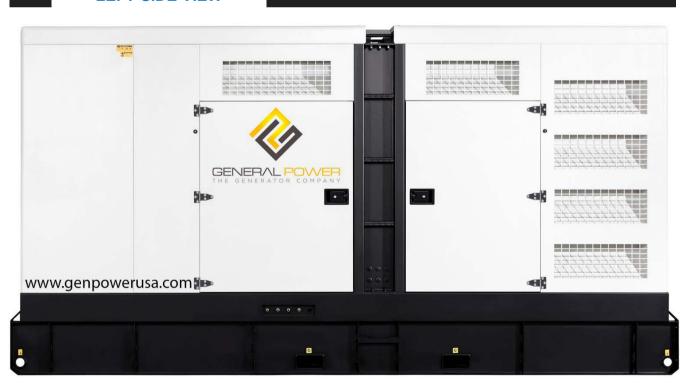

## **LEFT SIDE VIEW**

# STANDARD FEATURES

- 12 gauge electro-zinc powder coated steel for maximum corrosion resistance (Phosphatizing degreasing, Non-chromic passivation, Osmosis purified rinsing and High durability polyester resin thermosetting powder paint)
- 29dB(A) Internal-mounted critical silencer and flexible exhaust connector offering maximum component life and operator safety
- Fade-, scratch-, and corrosion-resistant. Automotive-grade textured finish resulting in advanced corrosion and abrasion protection as well as enhanced edge coverage and color retention
- Up to 51mm (2in) Acoustic insulation with hydrocarbon sealing film that meets FMVSS 302 flammability classification and repels moisture absorption
- Interchangeable modular panel construction. Allows complete serviceability or replacement without compromising enclosure design
- Service access. Multi-personnel doors for easy access to generator set controller, breaker and service points
- Externally mounted emergency stop button, Single point lifting hook and Tamper proof "securit" viewing control window
- Cooling air discharge. Weather protective design featuring a vertical air discharge outlet grille. Redirects cooling air up and above enclosure to reduce ambient noise
- Cooling/combustion air intake with a horizontal air inlet. Sized for maximum cooling airflow
- Heavy duty Polyamide plastic hinges, Dichromate galvanized bolting and Stainless steel rivets for lifetime longevity
- Meets and exceeds NFX41002 Salt spray test, NFT30049 UV Performance test, NFT30038 Paint adhesion test and 2000/14EC Low sound directives