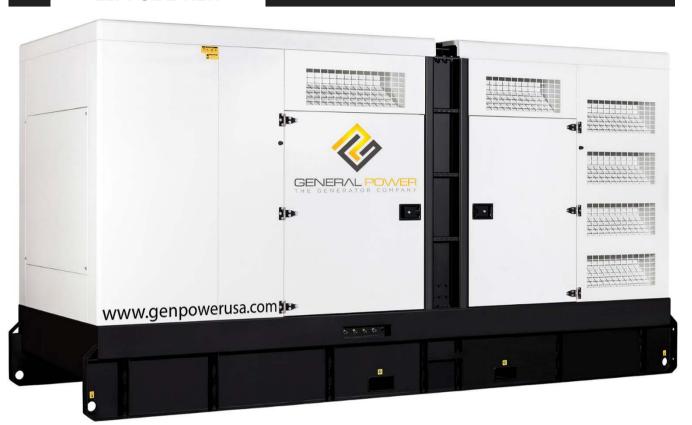

## **RIGHT SIDE VIEW**

# STANDARD FEATURES

- 12 gauge electro-zinc powder coated steel for maximum corrosion resistance (Phosphatizing degreasing, Non-chromic passivation, Osmosis purified rinsing and High durability polyester resin thermosetting powder paint)
- 29dB(A) Internal-mounted critical silencer and flexible exhaust connector offering maximum component life and operator safety
- Fade-, scratch-, and corrosion-resistant. Automotive-grade textured finish resulting in advanced corrosion and abrasion protection as well as enhanced edge coverage and color retention
- Up to 51mm (2in) Acoustic insulation with hydrocarbon sealing film that meets FMVSS 302 flammability classification and repels moisture absorption
- Interchangeable modular panel construction. Allows complete serviceability or replacement without compromising enclosure design
- Service access. Multi-personnel doors for easy access to generator set controller, breaker and service points
- Externally mounted emergency stop button, Single point lifting hook and Tamper proof "securit" viewing control window
- Cooling air discharge. Weather protective design featuring a vertical air discharge outlet grille. Redirects cooling air up and above enclosure to reduce ambient noise
- Cooling/combustion air intake with a horizontal air inlet. Sized for maximum cooling airflow
- Heavy duty Polyamide plastic hinges, Dichromate galvanized bolting and Stainless steel rivets for lifetime longevity
- Meets and exceeds NFX41002 Salt spray test, NFT30049 UV Performance test, NFT30038 Paint adhesion test and 2000/14EC Low sound directives