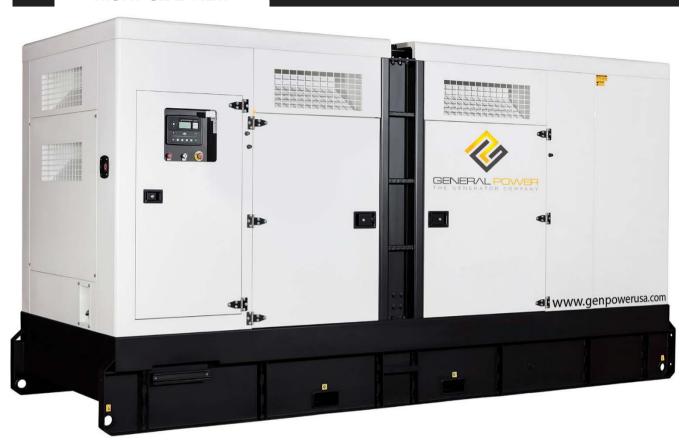

# Weatherproof / Super Silent Enclosure

# STANDARD FEATURES

- 12 gauge electro-zinc powder coated steel for maximum corrosion resistance (Phosphatizing degreasing, Non-chromic passivation, Osmosis purified rinsing and High durability polyester resin thermosetting powder paint)
- 29dB(A) Internal-mounted critical silencer and flexible exhaust connector offering maximum component life and operator safety
- Fade-, scratch-, and corrosion-resistant. Automotive-grade textured finish resulting in advanced corrosion and abrasion protection as well as enhanced edge coverage and color retention
- Up to 51mm (2in) Acoustic insulation with hydrocarbon sealing film that meets FMVSS 302 flammability classification and repels moisture absorption
- Interchangeable modular panel construction. Allows complete serviceability or replacement without compromising enclosure design
- Service access. Multi-personnel doors for easy access to generator set controller, breaker and service points
- Externally mounted emergency stop button, Single point lifting hook and Tamper proof "securit" viewing control window
- Cooling air discharge. Weather protective design featuring a vertical air discharge outlet grille. Redirects cooling air up and above enclosure to reduce ambient noise
- Cooling/combustion air intake with a horizontal air inlet. Sized for maximum cooling airflow
- Heavy duty Polyamide plastic hinges, Dichromate galvanized bolting and Stainless steel rivets for lifetime longevity
- Meets and exceeds NFX41002 Salt spray test, NFT30049 UV Performance test, NFT30038 Paint adhesion test and 2000/14EC Low sound directives