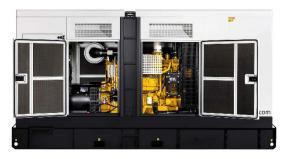

hout compromising enclosure design
- Service access. Multi-personnel doors for easy access to generator set controller, breaker and service points
- Externally mounted emergency stop button, Single point lifting hook and Tamper proof "securit" viewing control window
- Cooling air discharge. Weather protective design featuring a vertical air discharge outlet grille. Redirects cooling air up and above enclosure to reduce ambient noise
- Cooling/combustion air intake with a horizontal air inlet. Sized for maximum cooling airflow
- Heavy duty Polyamide plastic hinges, Dichromate galvanized bolting and Stainless steel rivets for lifetime longevity
- Meets and exceeds NFX41002 Salt spray test, NFT30049 UV Performance test, NFT30038 Paint adhesion test and 2000/14EC Low sound directives



















## **RIGHT SIDE VIEW**



## **LEFT SIDE VIEW**







## **LEFT SIDE VIEW**



#### **LEFT SIDE VIEW**







## **RIGHT SIDE VIEW**



#### **LEFT SIDE VIEW**