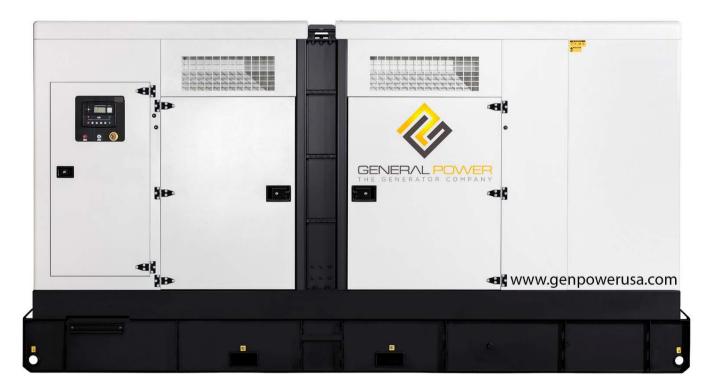

# Weatherproof / Super Silent Enclosure

# STANDARD FEATURES

- 12 gauge electro-zinc powder coated steel for maximum corrosion resistance (Phosphatizing degreasing, Non-chromic passivation, Osmosis purified rinsing and High durability polyester resin thermosetting powder paint)
- 29dB(A) Internal-mounted critical silencer and flexible exhaust connector offering maximum component life and operator safety
- Fade-, scratch-, and corrosion-resistant. Automotive-grade textured finish resulting in advanced corrosion and abrasion protection as well as enhanced edge coverage and color retention
- Up to 51mm (2in) Acoustic insulation with hydrocarbon sealing film that meets FMVSS 302 flammability classification and repels moisture absorption
- Interchangeable modular panel construction. Allows complete serviceability or replacement without compromising enclosure design
- Service access. Multi-personnel doors for easy access to generator set controller, breaker and service points
- Externally mounted emergency stop button, Single point lifting hook and Tamper proof "securit" viewing control window
- Cooling air discharge. Weather protective design featuring a vertical air discharge outlet grille. Redirects cooling air up and above enclosure to reduce ambient noise
- Cooling/combustion air intake with a horizontal air inlet. Sized for maximum cooling airflow
- Heavy duty Polyamide plastic hinges, Dichromate galvanized bolting and Stainless steel rivets for lifetime longevity
- Meets and exceeds NFX41002 Salt spray test, NFT30049 UV Performance test, NFT30038 Paint adhesion test and 2000/14EC Low sound directives