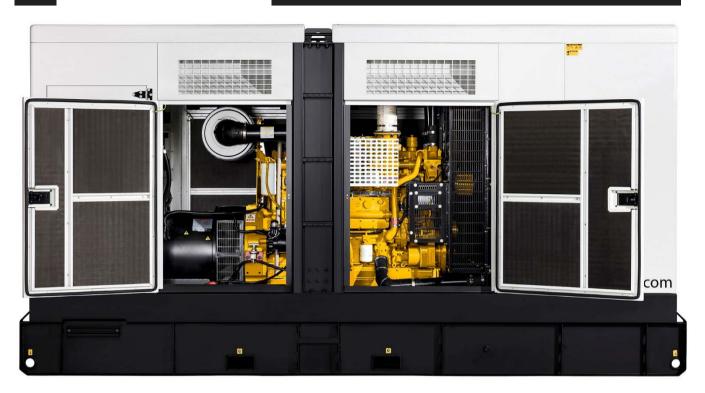

## **RIGHT SIDE VIEW**

# STANDARD FEATURES

- 12 gauge electro-zinc powder coated steel for maximum corrosion resistance (Phosphatizing degreasing, Non-chromic passivation, Osmosis purified rinsing and High durability polyester resin thermosetting powder paint)
- 29dB(A) Internal-mounted critical silencer and flexible exhaust connector offering maximum component life and operator safety
- Fade-, scratch-, and corrosion-resistant. Automotive-grade textured finish resulting in advanced corrosion and abrasion protection as well as enhanced edge coverage and color retention
- Up to 51mm (2in) Acoustic insulation with hydrocarbon sealing film that meets FMVSS 302 flammability classification and repels moisture absorption
- Interchangeable modular panel construction. Allows complete serviceability or replacement without compromising enclosure design
- Service access. Multi-personnel doors for easy access to generator set controller, breaker and service points
- Externally mounted emergency stop button, Single point lifting hook and Tamper proof "securit" viewing control window
- Cooling air discharge. Weather protective design featuring a vertical air discharge outlet grille. Redirects cooling air up and above enclosure to reduce ambient noise
- Cooling/combustion air intake with a horizontal air inlet. Sized for maximum cooling airflow
- Heavy duty Polyamide plastic hinges, Dichromate galvanized bolting and Stainless steel rivets for lifetime longevity
- Meets and exceeds NFX41002 Salt spray test, NFT30049 UV Performance test, NFT30038 Paint adhesion test and 2000/14EC Low sound directives