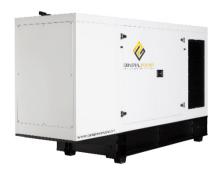

nt without compromising enclosure design
- Service access. Multi-personnel doors for easy access to generator set controller, breaker and service points
- Externally mounted emergency stop button, Single point lifting hook and Tamper proof "securit" viewing control window
- Cooling air discharge. Weather protective design featuring a vertical air discharge outlet grille. Redirects cooling air up and above enclosure to reduce ambient noise
- Cooling/combustion air intake with a horizontal air inlet. Sized for maximum cooling airflow
- Heavy duty Polyamide plastic hinges, Dichromate galvanized bolting and Stainless steel rivets for lifetime longevity
- Meets and exceeds NFX41002 Salt spray test, NFT30049 UV Performance test, NFT30038 Paint adhesion test and 2000/14EC Low sound directives



















#### **RIGHT SIDE VIEW**



#### **RIGHT SIDE VIEW**







#### **LEFT SIDE VIEW**



### **LEFT SIDE VIEW**







#### **RIGHT SIDE VIEW**



#### **LEFT SIDE VIEW**