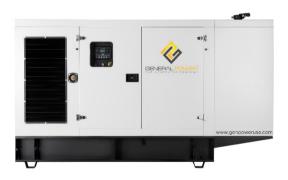

ithout compromising enclosure design
- Service access. Multi-personnel doors for easy access to generator set controller, breaker and service points
- Externally mounted emergency stop button, Single point lifting hook and Tamper proof "securit" viewing control window
- Cooling air discharge. Weather protective design featuring a vertical air discharge outlet grille. Redirects cooling air up and above enclosure to reduce ambient noise
- Cooling/combustion air intake with a horizontal air inlet. Sized for maximum cooling airflow
- Heavy duty Polyamide plastic hinges, Dichromate galvanized bolting and Stainless steel rivets for lifetime longevity
- Meets and exceeds NFX41002 Salt spray test, NFT30049 UV Performance test, NFT30038 Paint adhesion test and 2000/14EC Low sound directives



















#### **RIGHT SIDE VIEW**



#### **RIGHT SIDE VIEW**







#### **LEFT SIDE VIEW**



### **LEFT SIDE VIEW**







#### **RIGHT SIDE VIEW**



#### **LEFT SIDE VIEW**