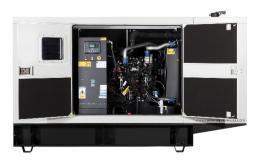

## STANDARD FEATURES

- 12 gauge electro-zinc powder coated steel for maximum corrosion resistance (Phosphatizing degreasing, Non-chromic passivation, Osmosis purified rinsing and High durability polyester resin thermosetting powder paint)
- 29dB(A) Internal-mounted critical silencer and flexible exhaust connector offering maximum component life and operator safety
- Fade-, scratch-, and corrosion-resistant. Automotive-grade textured finish resulting in advanced corrosion and abrasion
  protection as well as enhanced edge coverage and color retention
- Up to 51mm (2in) Acoustic insulation with hydrocarbon sealing film that meets FMVSS 302 flammability classification and repels moisture absorption
- Interchangeable modular panel construction. Allows complete serviceability or replacement without compromising enclosure design
- Service access. Multi-personnel doors for easy access to generator set controller, breaker and service points
- Externally mounted emergency stop button, Single point lifting hook and Tamper proof "securit" viewing control window
- Cooling air discharge. Weather protective design featuring a vertical air discharge outlet grille. Redirects cooling air up and above enclosure to reduce ambient noise
- Cooling/combustion air intake with a horizontal air inlet. Sized for maximum cooling airflow
- Heavy duty Polyamide plastic hinges, Dichromate galvanized bolting and Stainless steel rivets for lifetime longevity
- Meets and exceeds NFX41002 Salt spray test, NFT30049 UV Performance test, NFT30038 Paint adhesion test and 2000/14EC Low sound directives