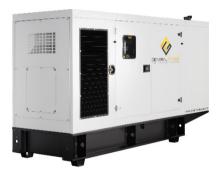

ment without compromising enclosure design
- Service access. Multi-personnel doors for easy access to generator set controller, breaker and service points
- Externally mounted emergency stop button, Single point lifting hook and Tamper proof "securit" viewing control window
- Cooling air discharge. Weather protective design featuring a vertical air discharge outlet grille. Redirects cooling air up and above enclosure to reduce ambient noise
- Cooling/combustion air intake with a horizontal air inlet. Sized for maximum cooling airflow
- Heavy duty Polyamide plastic hinges, Dichromate galvanized bolting and Stainless steel rivets for lifetime longevity
- Meets and exceeds NFX41002 Salt spray test, NFT30049 UV Performance test, NFT30038 Paint adhesion test and 2000/14EC Low sound directives



















#### **RIGHT SIDE VIEW**



#### **RIGHT SIDE VIEW**







#### **LEFT SIDE VIEW**



### **LEFT SIDE VIEW**







#### **RIGHT SIDE VIEW**



#### **LEFT SIDE VIEW**