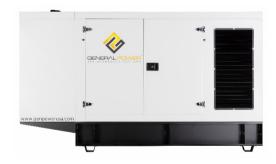

hout compromising enclosure design
- Service access. Multi-personnel doors for easy access to generator set controller, breaker and service points
- Externally mounted emergency stop button, Single point lifting hook and Tamper proof "securit" viewing control window
- Cooling air discharge. Weather protective design featuring a vertical air discharge outlet grille. Redirects cooling air up and above enclosure to reduce ambient noise
- Cooling/combustion air intake with a horizontal air inlet. Sized for maximum cooling airflow
- Heavy duty Polyamide plastic hinges, Dichromate galvanized bolting and Stainless steel rivets for lifetime longevity
- Meets and exceeds NFX41002 Salt spray test, NFT30049 UV Performance test, NFT30038 Paint adhesion test and 2000/14EC Low sound directives



















#### **RIGHT SIDE VIEW**



#### **RIGHT SIDE VIEW**







#### **LEFT SIDE VIEW**



### **LEFT SIDE VIEW**







#### **RIGHT SIDE VIEW**



#### **LEFT SIDE VIEW**