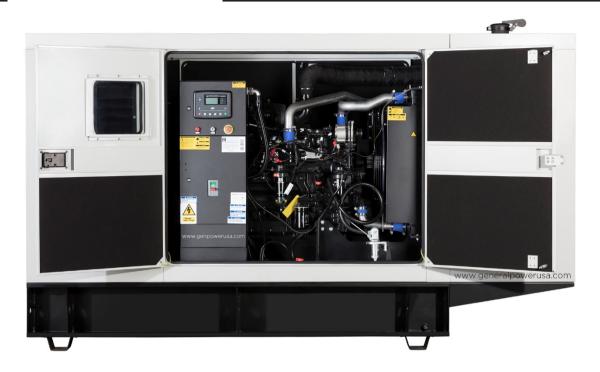

rnally mounted emergency stop button, Single point lifting hook and Tamper proof "securit" viewing control window
- Cooling air discharge. Weather protective design featuring a vertical air discharge outlet grille. Redirects cooling air up and above enclosure to reduce ambient noise
- Cooling/combustion air intake with a horizontal air inlet. Sized for maximum cooling airflow
- Heavy duty Polyamide plastic hinges, Dichromate galvanized bolting and Stainless steel rivets for lifetime longevity
- Meets and exceeds NFX41002 Salt spray test, NFT30049 UV Performance test, NFT30038 Paint adhesion test and 2000/14EC Low sound directives



















#### **RIGHT SIDE VIEW**



#### **RIGHT SIDE VIEW**







#### **LEFT SIDE VIEW**



### **LEFT SIDE VIEW**







#### **RIGHT SIDE VIEW**



#### **LEFT SIDE VIEW**