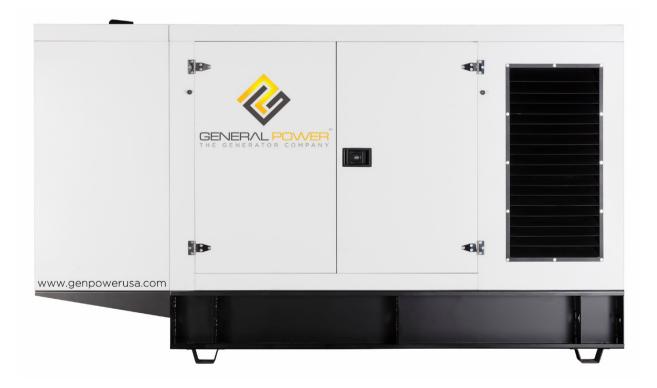

reaker and service points
- Externally mounted emergency stop button, Single point lifting hook and Tamper proof "securit" viewing control window
- Cooling air discharge. Weather protective design featuring a vertical air discharge outlet grille. Redirects cooling air up and above enclosure to reduce ambient noise
- Cooling/combustion air intake with a horizontal air inlet. Sized for maximum cooling airflow
- Heavy duty Polyamide plastic hinges, Dichromate galvanized bolting and Stainless steel rivets for lifetime longevity
- Meets and exceeds NFX41002 Salt spray test, NFT30049 UV Performance test, NFT30038 Paint adhesion test and 2000/14EC Low sound directives



















#### **RIGHT SIDE VIEW**



#### **RIGHT SIDE VIEW**







#### **LEFT SIDE VIEW**



### **LEFT SIDE VIEW**







#### **RIGHT SIDE VIEW**



#### **LEFT SIDE VIEW**