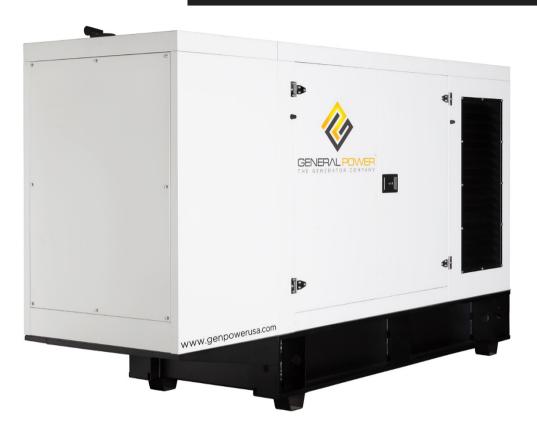

enerator set controller, breaker and service points
- Externally mounted emergency stop button, Single point lifting hook and Tamper proof "securit" viewing control window
- Cooling air discharge. Weather protective design featuring a vertical air discharge outlet grille. Redirects cooling air up and above enclosure to reduce ambient noise
- Cooling/combustion air intake with a horizontal air inlet. Sized for maximum cooling airflow
- Heavy duty Polyamide plastic hinges, Dichromate galvanized bolting and Stainless steel rivets for lifetime longevity
- Meets and exceeds NFX41002 Salt spray test, NFT30049 UV Performance test, NFT30038 Paint adhesion test and 2000/14EC Low sound directives



















#### **RIGHT SIDE VIEW**



#### **RIGHT SIDE VIEW**







#### **LEFT SIDE VIEW**



### **LEFT SIDE VIEW**







#### **RIGHT SIDE VIEW**



#### **LEFT SIDE VIEW**