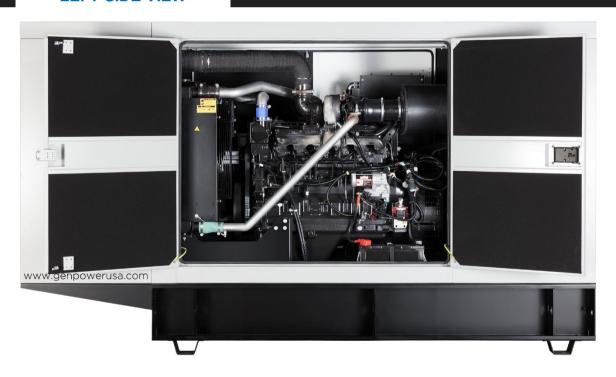

op button, Single point lifting hook and Tamper proof "securit" viewing control window
- Cooling air discharge. Weather protective design featuring a vertical air discharge outlet grille. Redirects cooling air up and above enclosure to reduce ambient noise
- Cooling/combustion air intake with a horizontal air inlet. Sized for maximum cooling airflow
- Heavy duty Polyamide plastic hinges, Dichromate galvanized bolting and Stainless steel rivets for lifetime longevity
- Meets and exceeds NFX41002 Salt spray test, NFT30049 UV Performance test, NFT30038 Paint adhesion test and 2000/14EC Low sound directives



















#### **RIGHT SIDE VIEW**



#### **RIGHT SIDE VIEW**







#### **LEFT SIDE VIEW**



### **LEFT SIDE VIEW**







#### **RIGHT SIDE VIEW**



#### **LEFT SIDE VIEW**