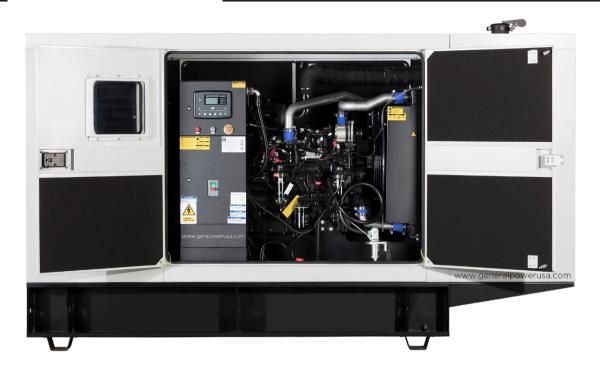

## STANDARD FEATURES

- 12 gauge electro-zinc powder coated steel for maximum corrosion resistance (Phosphatizing degreasing, Non-chromic passivation, Osmosis purified rinsing and High durability polyester resin thermosetting powder paint)
- 29dB(A) Internal-mounted critical silencer and flexible exhaust connector offering maximum component life and operator safety
- Fade-, scratch-, and corrosion-resistant. Automotive-grade textured finish resulting in advanced corrosion and abrasion
  protection as well as enhanced edge coverage and color retention
- Up to 51mm (2in) Acoustic insulation with hydrocarbon sealing film that meets FMVSS 302 flammability classification and repels moisture absorption
- Interchangeable modular panel construction. Allows complete serviceability or replacement without compromising enclosure design
- Service access. Multi-personnel doors for easy access to generator set controller, breaker and service points
- Externally mounted emergency stop button, Single point lifting hook and Tamper proof "securit" viewing control window
- Cooling air discharge. Weather protective design featuring a vertical air discharge outlet grille. Redirects cooling air up and above enclosure to reduce ambient noise
- Cooling/combustion air intake with a horizontal air inlet. Sized for maximum cooling airflow
- Heavy duty Polyamide plastic hinges, Dichromate galvanized bolting and Stainless steel rivets for lifetime longevity
- Meets and exceeds NFX41002 Salt spray test, NFT30049 UV Performance test, NFT30038 Paint adhesion test and 2000/14EC Low sound directives