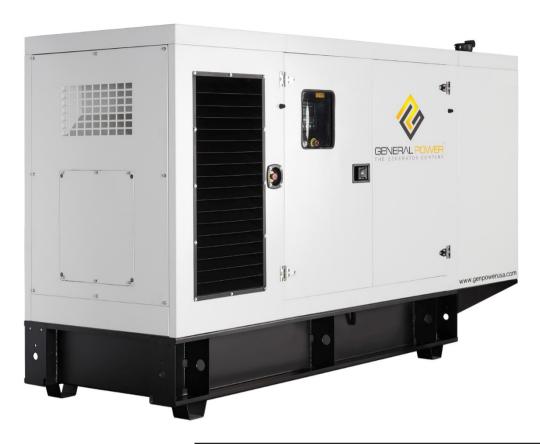

Service access. Multi-personnel doors for easy access to generator set controller, breaker and service points
- Externally mounted emergency stop button, Single point lifting hook and Tamper proof "securit" viewing control window
- Cooling air discharge. Weather protective design featuring a vertical air discharge outlet grille. Redirects cooling air up and above enclosure to reduce ambient noise
- Cooling/combustion air intake with a horizontal air inlet. Sized for maximum cooling airflow
- Heavy duty Polyamide plastic hinges, Dichromate galvanized bolting and Stainless steel rivets for lifetime longevity
- Meets and exceeds NFX41002 Salt spray test, NFT30049 UV Performance test, NFT30038 Paint adhesion test and 2000/14EC Low sound directives



















#### **RIGHT SIDE VIEW**



#### **RIGHT SIDE VIEW**







#### **LEFT SIDE VIEW**



### **LEFT SIDE VIEW**







#### **RIGHT SIDE VIEW**



#### **LEFT SIDE VIEW**