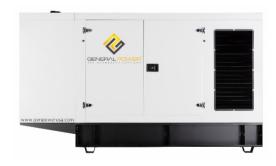

hout compromising enclosure design
- Service access. Multi-personnel doors for easy access to generator set controller, breaker and service points
- Externally mounted emergency stop button, Single point lifting hook and Tamper proof "securit" viewing control window
- Cooling air discharge. Weather protective design featuring a vertical air discharge outlet grille. Redirects cooling air up and above enclosure to reduce ambient noise
- Cooling/combustion air intake with a horizontal air inlet. Sized for maximum cooling airflow
- Heavy duty Polyamide plastic hinges, Dichromate galvanized bolting and Stainless steel rivets for lifetime longevity
- Meets and exceeds NFX41002 Salt spray test, NFT30049 UV Performance test, NFT30038 Paint adhesion test and 2000/14EC Low sound directives



















#### **RIGHT SIDE VIEW**



#### **RIGHT SIDE VIEW**







#### **LEFT SIDE VIEW**



### **LEFT SIDE VIEW**







#### **RIGHT SIDE VIEW**



#### **LEFT SIDE VIEW**