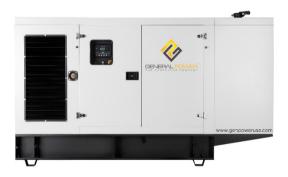

ithout compromising enclosure design
- Service access. Multi-personnel doors for easy access to generator set controller, breaker and service points
- Externally mounted emergency stop button, Single point lifting hook and Tamper proof "securit" viewing control window
- Cooling air discharge. Weather protective design featuring a vertical air discharge outlet grille. Redirects cooling air up and above enclosure to reduce ambient noise
- Cooling/combustion air intake with a horizontal air inlet. Sized for maximum cooling airflow
- Heavy duty Polyamide plastic hinges, Dichromate galvanized bolting and Stainless steel rivets for lifetime longevity
- Meets and exceeds NFX41002 Salt spray test, NFT30049 UV Performance test, NFT30038 Paint adhesion test and 2000/14EC Low sound directives



















#### **RIGHT SIDE VIEW**



#### **RIGHT SIDE VIEW**







#### **LEFT SIDE VIEW**



### **LEFT SIDE VIEW**







#### **RIGHT SIDE VIEW**



#### **LEFT SIDE VIEW**