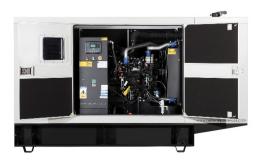

without compromising enclosure design
- Service access. Multi-personnel doors for easy access to generator set controller, breaker and service points
- Externally mounted emergency stop button, Single point lifting hook and Tamper proof "securit" viewing control window
- Cooling air discharge. Weather protective design featuring a vertical air discharge outlet grille. Redirects cooling air up and above enclosure to reduce ambient noise
- Cooling/combustion air intake with a horizontal air inlet. Sized for maximum cooling airflow
- Heavy duty Polyamide plastic hinges, Dichromate galvanized bolting and Stainless steel rivets for lifetime longevity
- Meets and exceeds NFX41002 Salt spray test, NFT30049 UV Performance test, NFT30038 Paint adhesion test and 2000/14EC Low sound directives



















#### **RIGHT SIDE VIEW**



#### **RIGHT SIDE VIEW**







#### **LEFT SIDE VIEW**



### **LEFT SIDE VIEW**







#### **RIGHT SIDE VIEW**



#### **LEFT SIDE VIEW**