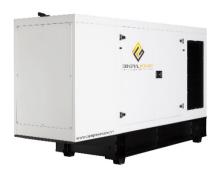

nt without compromising enclosure design
- Service access. Multi-personnel doors for easy access to generator set controller, breaker and service points
- Externally mounted emergency stop button, Single point lifting hook and Tamper proof "securit" viewing control window
- Cooling air discharge. Weather protective design featuring a vertical air discharge outlet grille. Redirects cooling air up and above enclosure to reduce ambient noise
- Cooling/combustion air intake with a horizontal air inlet. Sized for maximum cooling airflow
- Heavy duty Polyamide plastic hinges, Dichromate galvanized bolting and Stainless steel rivets for lifetime longevity
- Meets and exceeds NFX41002 Salt spray test, NFT30049 UV Performance test, NFT30038 Paint adhesion test and 2000/14EC Low sound directives



















#### **RIGHT SIDE VIEW**



#### **RIGHT SIDE VIEW**







#### **LEFT SIDE VIEW**



### **LEFT SIDE VIEW**







#### **RIGHT SIDE VIEW**



#### **LEFT SIDE VIEW**