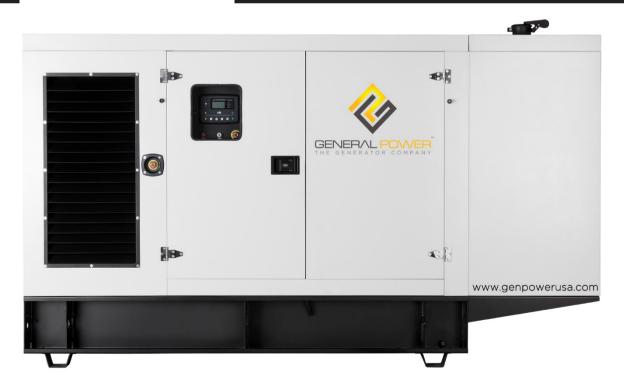

nnel doors for easy access to generator set controller, breaker and service points
- Externally mounted emergency stop button, Single point lifting hook and Tamper proof "securit" viewing control window
- Cooling air discharge. Weather protective design featuring a vertical air discharge outlet grille. Redirects cooling air up and above enclosure to reduce ambient noise
- Cooling/combustion air intake with a horizontal air inlet. Sized for maximum cooling airflow
- Heavy duty Polyamide plastic hinges, Dichromate galvanized bolting and Stainless steel rivets for lifetime longevity
- Meets and exceeds NFX41002 Salt spray test, NFT30049 UV Performance test, NFT30038 Paint adhesion test and 2000/14EC Low sound directives



















#### **RIGHT SIDE VIEW**



#### **RIGHT SIDE VIEW**







#### **LEFT SIDE VIEW**



### **LEFT SIDE VIEW**







#### **RIGHT SIDE VIEW**



#### **LEFT SIDE VIEW**