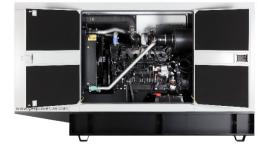

ut compromising enclosure design
- Service access. Multi-personnel doors for easy access to generator set controller, breaker and service points
- Externally mounted emergency stop button, Single point lifting hook and Tamper proof "securit" viewing control window
- Cooling air discharge. Weather protective design featuring a vertical air discharge outlet grille. Redirects cooling air up and above enclosure to reduce ambient noise
- Cooling/combustion air intake with a horizontal air inlet. Sized for maximum cooling airflow
- Heavy duty Polyamide plastic hinges, Dichromate galvanized bolting and Stainless steel rivets for lifetime longevity
- Meets and exceeds NFX41002 Salt spray test, NFT30049 UV Performance test, NFT30038 Paint adhesion test and 2000/14EC Low sound directives



















#### **RIGHT SIDE VIEW**



#### **RIGHT SIDE VIEW**







#### **LEFT SIDE VIEW**



### **LEFT SIDE VIEW**







#### **RIGHT SIDE VIEW**



#### **LEFT SIDE VIEW**