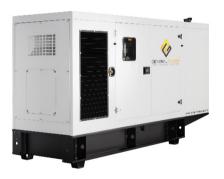

ment without compromising enclosure design
- Service access. Multi-personnel doors for easy access to generator set controller, breaker and service points
- Externally mounted emergency stop button, Single point lifting hook and Tamper proof "securit" viewing control window
- Cooling air discharge. Weather protective design featuring a vertical air discharge outlet grille. Redirects cooling air up and above enclosure to reduce ambient noise
- Cooling/combustion air intake with a horizontal air inlet. Sized for maximum cooling airflow
- Heavy duty Polyamide plastic hinges, Dichromate galvanized bolting and Stainless steel rivets for lifetime longevity
- Meets and exceeds NFX41002 Salt spray test, NFT30049 UV Performance test, NFT30038 Paint adhesion test and 2000/14EC Low sound directives



















#### **RIGHT SIDE VIEW**



#### **RIGHT SIDE VIEW**







#### **LEFT SIDE VIEW**



### **LEFT SIDE VIEW**







#### **RIGHT SIDE VIEW**



#### **LEFT SIDE VIEW**