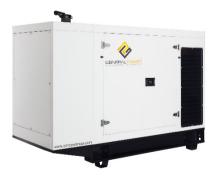

nt without compromising enclosure design
- Service access. Multi-personnel doors for easy access to generator set controller, breaker and service points
- Externally mounted emergency stop button, Single point lifting hook and Tamper proof "securit" viewing control window
- Cooling air discharge. Weather protective design featuring a vertical air discharge outlet grille. Redirects cooling air up and above enclosure to reduce ambient noise
- Cooling/combustion air intake with a horizontal air inlet. Sized for maximum cooling airflow
- Heavy duty Polyamide plastic hinges, Dichromate galvanized bolting and Stainless steel rivets for lifetime longevity
- Meets and exceeds NFX41002 Salt spray test, NFT30049 UV Performance test, NFT30038 Paint adhesion test and 2000/14EC Low sound directives



















#### **RIGHT SIDE VIEW**



#### **RIGHT SIDE VIEW**







#### **LEFT SIDE VIEW**



#### **LEFT SIDE VIEW**







#### **RIGHT SIDE VIEW**



#### **LEFT SIDE VIEW**