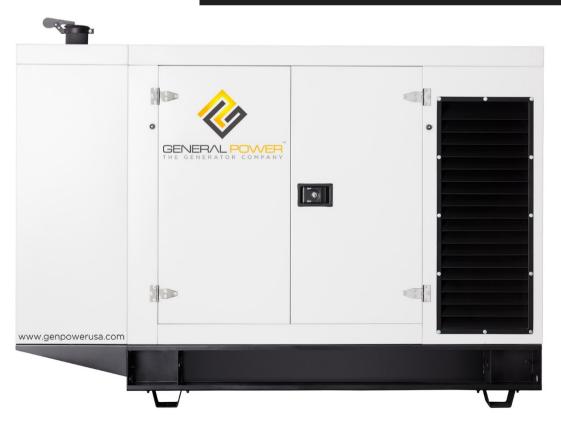

eaker and service points
- Externally mounted emergency stop button, Single point lifting hook and Tamper proof "securit" viewing control window
- Cooling air discharge. Weather protective design featuring a vertical air discharge outlet grille. Redirects cooling air up and above enclosure to reduce ambient noise
- Cooling/combustion air intake with a horizontal air inlet. Sized for maximum cooling airflow
- Heavy duty Polyamide plastic hinges, Dichromate galvanized bolting and Stainless steel rivets for lifetime longevity
- Meets and exceeds NFX41002 Salt spray test, NFT30049 UV Performance test, NFT30038 Paint adhesion test and 2000/14EC Low sound directives



















#### **RIGHT SIDE VIEW**



#### **RIGHT SIDE VIEW**







#### **LEFT SIDE VIEW**



#### **LEFT SIDE VIEW**







#### **RIGHT SIDE VIEW**



#### **LEFT SIDE VIEW**