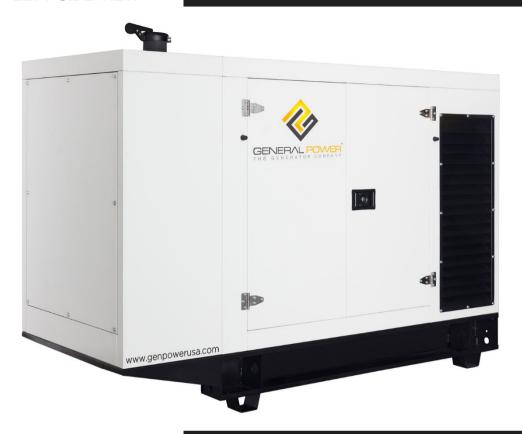

enerator set controller, breaker and service points
- Externally mounted emergency stop button, Single point lifting hook and Tamper proof "securit" viewing control window
- Cooling air discharge. Weather protective design featuring a vertical air discharge outlet grille. Redirects cooling air up and above enclosure to reduce ambient noise
- Cooling/combustion air intake with a horizontal air inlet. Sized for maximum cooling airflow
- Heavy duty Polyamide plastic hinges, Dichromate galvanized bolting and Stainless steel rivets for lifetime longevity
- Meets and exceeds NFX41002 Salt spray test, NFT30049 UV Performance test, NFT30038 Paint adhesion test and 2000/14EC Low sound directives



















#### **RIGHT SIDE VIEW**



#### **RIGHT SIDE VIEW**







#### **LEFT SIDE VIEW**



#### **LEFT SIDE VIEW**







#### **RIGHT SIDE VIEW**



#### **LEFT SIDE VIEW**