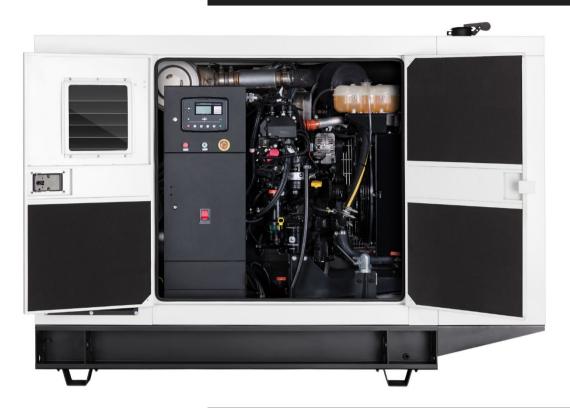

nally mounted emergency stop button, Single point lifting hook and Tamper proof "securit" viewing control window
- Cooling air discharge. Weather protective design featuring a vertical air discharge outlet grille. Redirects cooling air up and above enclosure to reduce ambient noise
- Cooling/combustion air intake with a horizontal air inlet. Sized for maximum cooling airflow
- Heavy duty Polyamide plastic hinges, Dichromate galvanized bolting and Stainless steel rivets for lifetime longevity
- Meets and exceeds NFX41002 Salt spray test, NFT30049 UV Performance test, NFT30038 Paint adhesion test and 2000/14EC Low sound directives



















#### **RIGHT SIDE VIEW**



#### **RIGHT SIDE VIEW**







#### **LEFT SIDE VIEW**



#### **LEFT SIDE VIEW**







#### **RIGHT SIDE VIEW**



#### **LEFT SIDE VIEW**