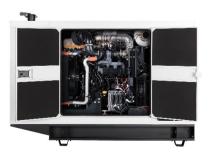

### STANDARD FEATURES

- 12 gauge electro-zinc powder coated steel for maximum corrosion resistance (Phosphatizing degreasing, Non-chromic passivation, Osmosis purified rinsing and High durability polyester resin thermosetting powder paint)
- 29dB(A) Internal-mounted critical silencer and flexible exhaust connector offering maximum component life and operator safety
- Fade-, scratch-, and corrosion-resistant. Automotive-grade textured finish resulting in advanced corrosion and abrasion protection as well as enhanced edge coverage and color retention
- Up to 51mm (2in) Acoustic insulation with hydrocarbon sealing film that meets FMVSS 302 flammability classification and repels moisture absorption
- Interchangeable modular panel construction. Allows complete serviceability or replacement without compromising enclosure design
- Service access. Multi-personnel doors for easy access to generator set controller, breaker and service points
- Externally mounted emergency stop button, Single point lifting hook and Tamper proof "securit" viewing control window
- Cooling air discharge. Weather protective design featuring a vertical air discharge outlet grille. Redirects cooling air up and above enclosure to reduce ambient noise
- Cooling/combustion air intake with a horizontal air inlet. Sized for maximum cooling airflow
- Heavy duty Polyamide plastic hinges, Dichromate galvanized bolting and Stainless steel rivets for lifetime longevity
- Meets and exceeds NFX41002 Salt spray test, NFT30049 UV Performance test, NFT30038 Paint adhesion test and 2000/14EC Low sound directives