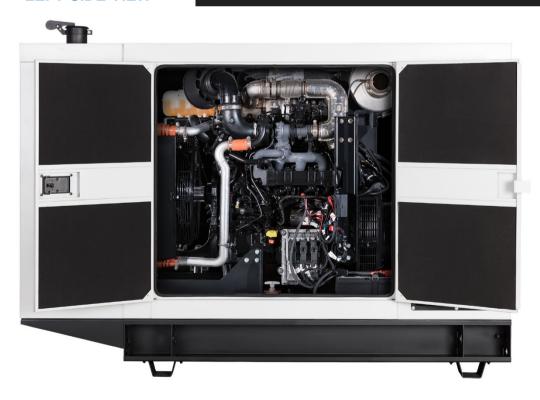

p button, Single point lifting hook and Tamper proof "securit" viewing control window
- Cooling air discharge. Weather protective design featuring a vertical air discharge outlet grille. Redirects cooling air up and above enclosure to reduce ambient noise
- Cooling/combustion air intake with a horizontal air inlet. Sized for maximum cooling airflow
- Heavy duty Polyamide plastic hinges, Dichromate galvanized bolting and Stainless steel rivets for lifetime longevity
- Meets and exceeds NFX41002 Salt spray test, NFT30049 UV Performance test, NFT30038 Paint adhesion test and 2000/14EC Low sound directives



















#### **RIGHT SIDE VIEW**



#### **RIGHT SIDE VIEW**







#### **LEFT SIDE VIEW**



#### **LEFT SIDE VIEW**







#### **RIGHT SIDE VIEW**



#### **LEFT SIDE VIEW**