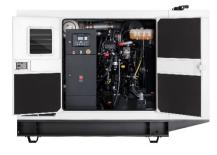

### STANDARD FEATURES

- 12 gauge electro-zinc powder coated steel for maximum corrosion resistance (Phosphatizing degreasing, Non-chromic passivation, Osmosis purified rinsing and High durability polyester resin thermosetting powder paint)
- 29dB(A) Internal-mounted critical silencer and flexible exhaust connector offering maximum component life and operator safety
- Fade-, scratch-, and corrosion-resistant. Automotive-grade textured finish resulting in advanced corrosion and abrasion protection as well as enhanced edge coverage and color retention
- Up to 51mm (2in) Acoustic insulation with hydrocarbon sealing film that meets FMVSS 302 flammability classification and repels moisture absorption
- Interchangeable modular panel construction. Allows complete serviceability or replacement without compromising enclosure design
- Service access. Multi-personnel doors for easy access to generator set controller, breaker and service points
- Externally mounted emergency stop button, Single point lifting hook and Tamper proof "securit" viewing control window
- Cooling air discharge. Weather protective design featuring a vertical air discharge outlet grille. Redirects cooling air up and above enclosure to reduce ambient noise
- Cooling/combustion air intake with a horizontal air inlet. Sized for maximum cooling airflow
- Heavy duty Polyamide plastic hinges, Dichromate galvanized bolting and Stainless steel rivets for lifetime longevity
- Meets and exceeds NFX41002 Salt spray test, NFT30049 UV Performance test, NFT30038 Paint adhesion test and 2000/14EC Low sound directives