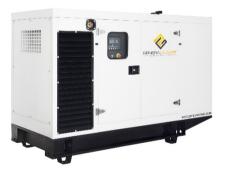

ment without compromising enclosure design
- Service access. Multi-personnel doors for easy access to generator set controller, breaker and service points
- Externally mounted emergency stop button, Single point lifting hook and Tamper proof "securit" viewing control window
- Cooling air discharge. Weather protective design featuring a vertical air discharge outlet grille. Redirects cooling air up and above enclosure to reduce ambient noise
- Cooling/combustion air intake with a horizontal air inlet. Sized for maximum cooling airflow
- Heavy duty Polyamide plastic hinges, Dichromate galvanized bolting and Stainless steel rivets for lifetime longevity
- Meets and exceeds NFX41002 Salt spray test, NFT30049 UV Performance test, NFT30038 Paint adhesion test and 2000/14EC Low sound directives



















#### **RIGHT SIDE VIEW**



#### **RIGHT SIDE VIEW**







#### **LEFT SIDE VIEW**



#### **LEFT SIDE VIEW**







#### **RIGHT SIDE VIEW**



#### **LEFT SIDE VIEW**