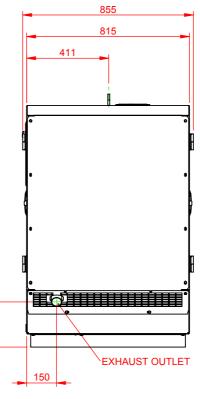

| او                   |                                                        |                                                                                                |                           |        |                     |  |  |
|----------------------|--------------------------------------------------------|------------------------------------------------------------------------------------------------|---------------------------|--------|---------------------|--|--|
|                      |                                                        |                                                                                                |                           |        |                     |  |  |
|                      |                                                        |                                                                                                |                           |        |                     |  |  |
|                      |                                                        |                                                                                                |                           |        |                     |  |  |
|                      |                                                        |                                                                                                |                           |        |                     |  |  |
|                      |                                                        |                                                                                                |                           |        |                     |  |  |
| EIGHT (WET)          |                                                        |                                                                                                |                           |        |                     |  |  |
| 739 kg's<br>739 kg's |                                                        |                                                                                                |                           |        |                     |  |  |
| 739 kg's             |                                                        |                                                                                                |                           |        |                     |  |  |
| 739 kg's             |                                                        |                                                                                                |                           |        |                     |  |  |
|                      |                                                        |                                                                                                |                           |        |                     |  |  |
| IEETS SEE            |                                                        |                                                                                                |                           |        |                     |  |  |
|                      |                                                        |                                                                                                |                           |        |                     |  |  |
| IL.                  |                                                        |                                                                                                |                           |        |                     |  |  |
| RETE BASE            | REV                                                    | DETAILS                                                                                        |                           | APP'D  | DATE                |  |  |
|                      | NOTE                                                   | S - MECH                                                                                       | ANICAL                    |        |                     |  |  |
|                      | TOLE                                                   | RANCES:                                                                                        |                           |        |                     |  |  |
|                      |                                                        | RAL TOLE                                                                                       | RANCES: +/-               | 5mm    |                     |  |  |
|                      | HOLE                                                   | CENTRES                                                                                        | : +/- 1mm                 |        | -                   |  |  |
|                      | OTHER TOLERANCES AS OTHERWISE<br>STATED WHERE REQUIRED |                                                                                                |                           |        |                     |  |  |
|                      |                                                        |                                                                                                | AND OTHER                 | TOLERA | NCES                |  |  |
|                      | AS ST                                                  | TATED.                                                                                         | \                         | -      |                     |  |  |
|                      |                                                        |                                                                                                |                           |        |                     |  |  |
|                      | THIRD ANGLE PROJECTION                                 |                                                                                                |                           |        |                     |  |  |
|                      |                                                        |                                                                                                |                           |        |                     |  |  |
|                      | GENERAL ARRANGEMENT                                    |                                                                                                |                           |        |                     |  |  |
|                      | SHEET 1 of 1                                           |                                                                                                |                           |        |                     |  |  |
|                      |                                                        | TED BY:                                                                                        | P.RUTTER                  |        |                     |  |  |
|                      | DATE:                                                  |                                                                                                | 11/01/11                  |        |                     |  |  |
|                      | MODI<br>DATE                                           | FIED BY:                                                                                       | P.RUTTER<br>08/02/11      |        |                     |  |  |
|                      | CHECKED BY:                                            |                                                                                                | S.BEAN                    |        |                     |  |  |
|                      | DATE:                                                  |                                                                                                | 08/02/11                  |        |                     |  |  |
|                      | ISSU                                                   |                                                                                                | A                         |        |                     |  |  |
|                      |                                                        |                                                                                                |                           |        |                     |  |  |
|                      | YGA019                                                 |                                                                                                |                           |        |                     |  |  |
|                      | -                                                      | 💙 broadcrown°                                                                                  |                           |        |                     |  |  |
|                      | Un                                                     | Broadcrown Limited (Newtown Production Facility)<br>Unit 38, Mochdre Industrial Park, Newtown, |                           |        |                     |  |  |
|                      | Po<br>tel                                              | wys, SY16 4LE,<br>: +44 (0) 1686                                                               | United Kingdom.<br>629888 |        |                     |  |  |
| 8                    | W                                                      | ww.broadcrown                                                                                  | .com                      | F      | ISO 9001<br>M 00709 |  |  |