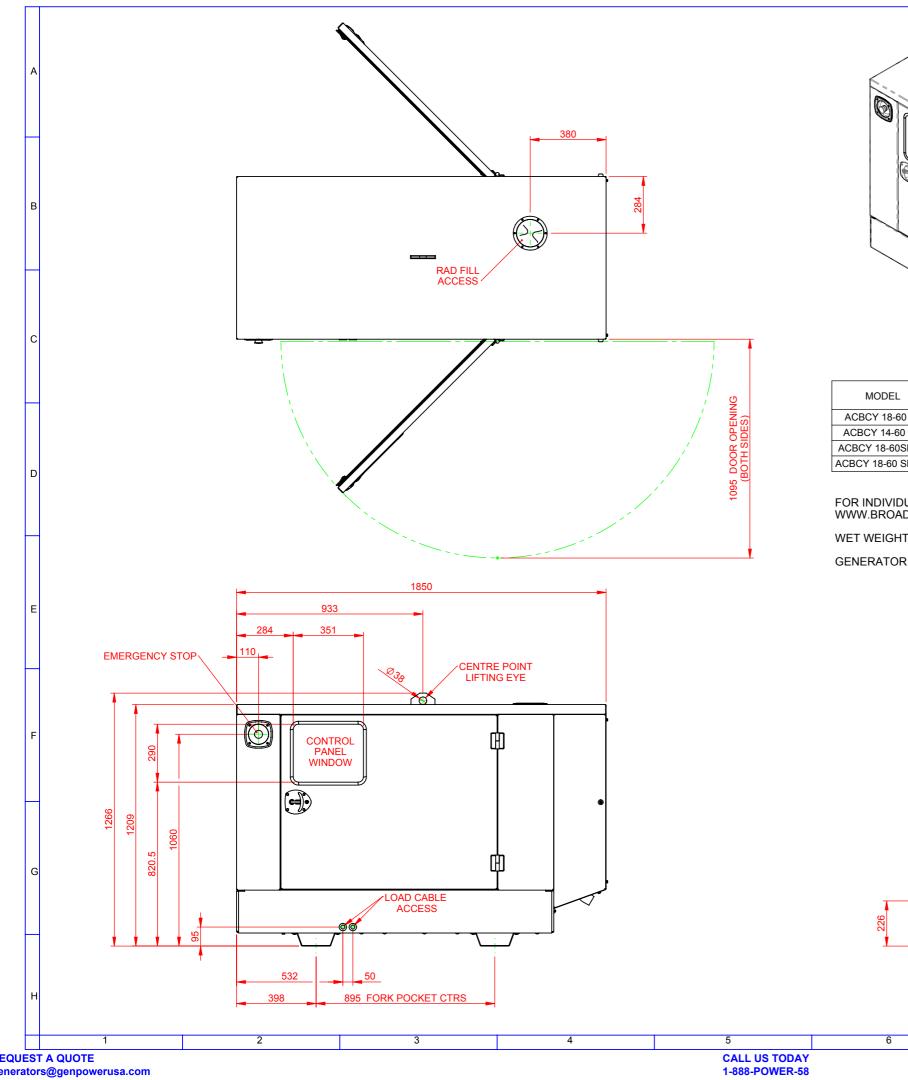

| MODEL              | ENGINE          | WEIGHT (DRY) | WE |
|--------------------|-----------------|--------------|----|
| ACBCY 18-60 T2     | YANMAR 4 TNV 88 | 662.5 kg's   |    |
| ACBCY 14-60 IT4    | YANMAR 4 TNV 88 | 662.5 kg's   |    |
| ACBCY 18-60SP T2   | YANMAR 4 TNV 88 | 662.5 kg's   |    |
| ACBCY 18-60 SP IT4 | YANMAR 4 TNV 88 | 662.5 kg's   |    |

FOR INDIVIDUAL GEN SET MODEL TYPES & ENGINE DATA SH WWW.BROADCROWN.COM

WET WEIGHT INCLUSIVE OF COOLANT, FUEL AND ENGINE OI GENERATOR IS TO BE PLACED ON A FLAT FLOOR OF CONCR

MATERIAL: FINISH:

**REQUEST A QUOTE** generators@genpowerusa.com