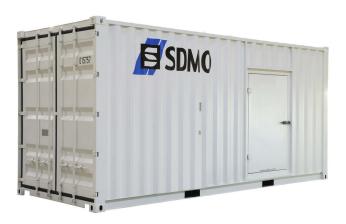

## **ISO20 Si**

## **Container**

## **STANDARD FEATURES**

- They protect stationary and mobile generator from rain and snow
- Paint: 1 coat anti-rust zinc primer; 1 coat polyurethane primer; 1 coat polyurethane finish (RAL9010 or according to RAL list)
- One high performance 30 dB(A) attenuation silencers integrated
- Large doors allow easy access to the generator set for service. A door on the sideof the side of the unit allow access for monitoring.
- Air-intake rain shield protection louvre as standard.
- Emergency stop button is accessible from outside enclosure.
- → White paint finishing (RAL 9010)