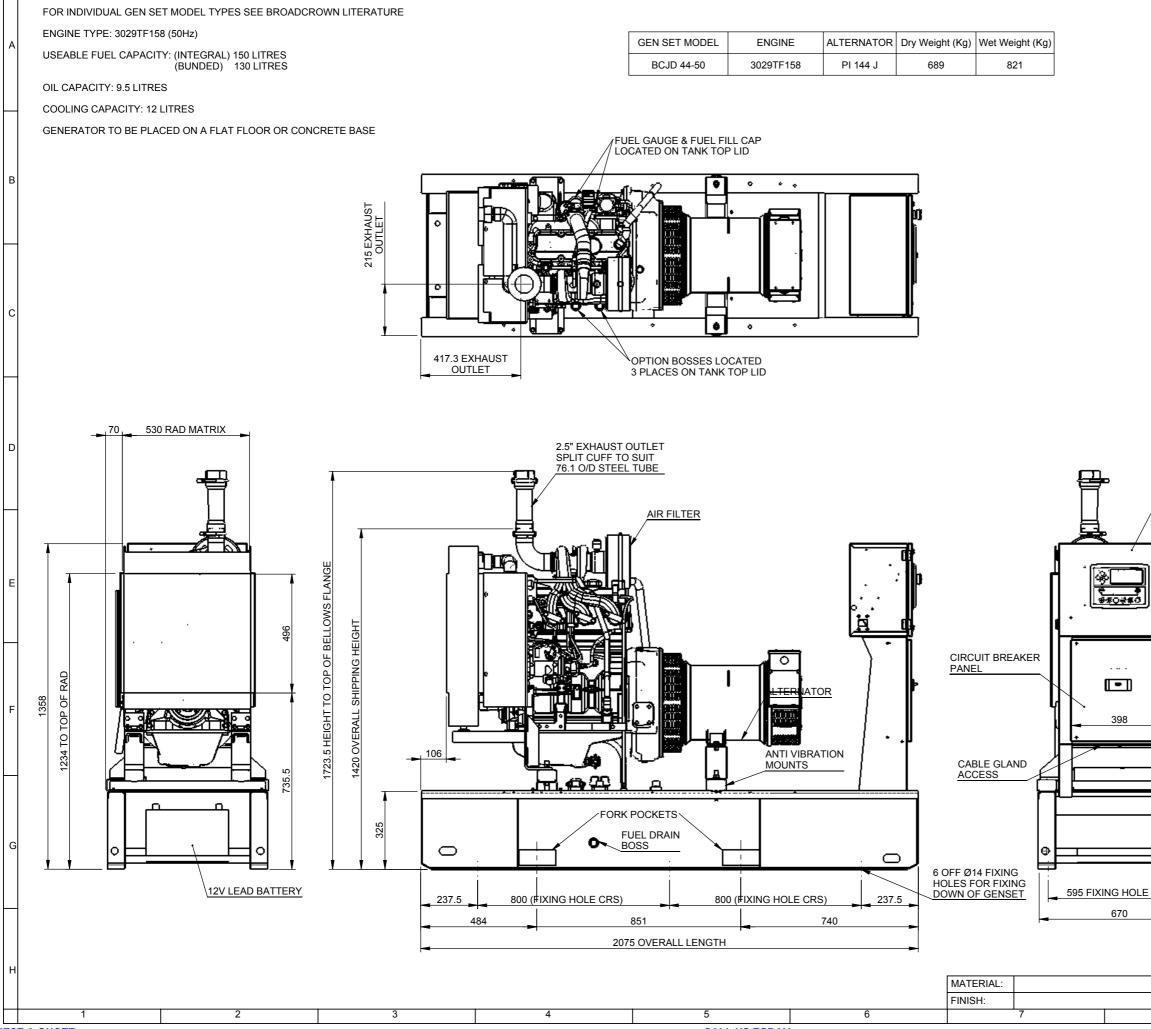

REQUEST A QUOTE generators@genpowerusa.com

|                      | В                                                                                                                                                     | Re-Draw,<br>Alternator<br>BCI Rang |                        | SJB     | 4/6/10               |
|----------------------|-------------------------------------------------------------------------------------------------------------------------------------------------------|------------------------------------|------------------------|---------|----------------------|
|                      | с                                                                                                                                                     | Added Dir                          | mensions & ons Changed | LR      | 30.11.11             |
|                      | D                                                                                                                                                     | DWG FOI                            | -                      | IWR     | 19/03/13             |
|                      |                                                                                                                                                       |                                    |                        |         |                      |
|                      |                                                                                                                                                       |                                    |                        |         |                      |
|                      |                                                                                                                                                       |                                    |                        |         |                      |
|                      |                                                                                                                                                       |                                    |                        |         |                      |
|                      |                                                                                                                                                       |                                    |                        |         |                      |
|                      |                                                                                                                                                       |                                    |                        |         |                      |
|                      |                                                                                                                                                       |                                    |                        |         |                      |
|                      |                                                                                                                                                       |                                    |                        |         |                      |
| NTROL PANEL          |                                                                                                                                                       |                                    |                        |         |                      |
| •]1                  | REV                                                                                                                                                   |                                    | ETAILS                 | APP'D   | DATE                 |
| L I                  | NOTES - MECHANICAL                                                                                                                                    |                                    |                        |         |                      |
| PANEL                | TOLERANCES:<br>GENERAL TOLERANCES: +/- 5mm<br>FABRICATION: +/- 3mm<br>HOLE CENTRES: +/- 1mm<br>OTHER TOLERANCES AS OTHERWISE<br>STATED WHERE REQUIRED |                                    |                        |         |                      |
| 1058.5 CONTROL PANEL | GEOMETRICAL AND OTHER TOLERANCES<br>AS STATED.                                                                                                        |                                    |                        |         |                      |
| 1058.5 C             |                                                                                                                                                       |                                    | ANGLE PRO              |         | I                    |
| HU                   | 1                                                                                                                                                     | RIPTION<br>DF2 3029TI              | F158 PI144 J<br>(50Hz) | SALES G | 6A                   |
|                      | SHEE                                                                                                                                                  | T 1 of 1                           | /                      |         |                      |
| └┛┫═╡──╏             | CREA                                                                                                                                                  | TED BY:                            | P.Rutter               |         |                      |
|                      | DATE                                                                                                                                                  | :                                  |                        |         |                      |
| 300                  | L                                                                                                                                                     | FIED BY:                           | I RUTTER               |         |                      |
|                      | DATE                                                                                                                                                  | :<br>KED BY:                       | 19/03/2013             |         |                      |
|                      | -                                                                                                                                                     |                                    | P.Rutter               |         |                      |
| s 🛌                  | DATE: 19/03/2013<br>ISSUE: D                                                                                                                          |                                    |                        |         |                      |
|                      | DRAV                                                                                                                                                  |                                    |                        |         |                      |
|                      | 1                                                                                                                                                     | broa                               | dcrow                  |         |                      |
|                      | Airfie<br>ST18                                                                                                                                        | ld Industrial Es<br>OPF, United Ki |                        |         |                      |
| 8                    | tel: +                                                                                                                                                | 44 (0) 1889 2<br>broadcrown.co     | 72200                  |         | ISO 9001<br>FM 00709 |
|                      |                                                                                                                                                       |                                    |                        |         | SHOP                 |