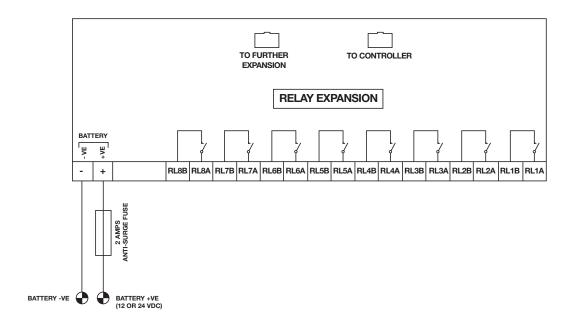

### **FEATURES**

- 8 configurable relay contacts
- Plug and socket host connection for quick and easy set-up
- Two DSE157 modules can be linked together to provide 16 additional outputs (DSE53xx and DSE55xx modules only).

### **CONFIGURATION**

The DSE157 is configured via the host control module and PC software.

Relay contacts can be configured to be either:

- de-energised open on command
- energised close on command

When using two DSE157's together, each module needs to be identified as either 'A' or 'B'. This can be done via the small selector switch on the circuit board.

#### **AUXILIARY RELAY CONTACTS**

5Amp DC rated voltage free