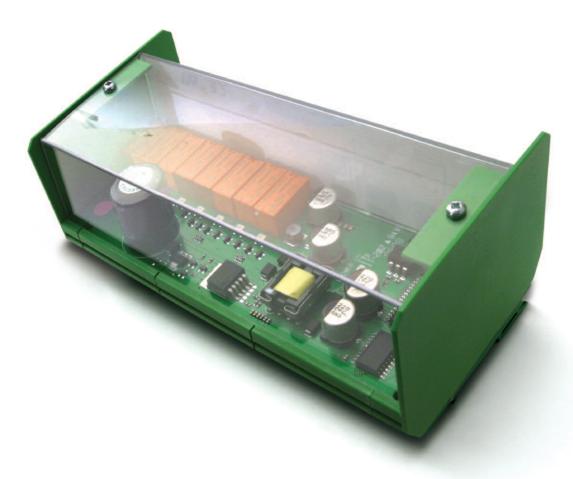

# **DSEEXTRA®** BATTERY CHARGERS AND EXPANSION MODULES.

**DSE157** 

**OUTPUT RELAY EXPANSION MODULE** 

The DSE157 is an output relay expansion module for use with **DSEControl® and DSEPower®** Series Modules (excluding DSE51xx).

The DSE157 has been designed to extend a host modules output capabilities. The additional capabilities allow OEM's to meet increasingly complex industry specifications.

The module incorporates 'DIN' rail mountings and an interconnecting FCC 68 cable, allowing quick fixing into a panel. The module will work up to 50 meters from the host control module.

### **FEATURES**

- 8 configurable relay contacts
- Plug and socket host connection for quick and easy set-up
- Two DSE157 modules can be linked together to provide 16 additional outputs (DSE53xx and DSE55xx modules only).

#### DIMENSIONS

DIN Rail mounted housing 72mm x 160mm x 77mm 2.8" x 6.3" x 3'