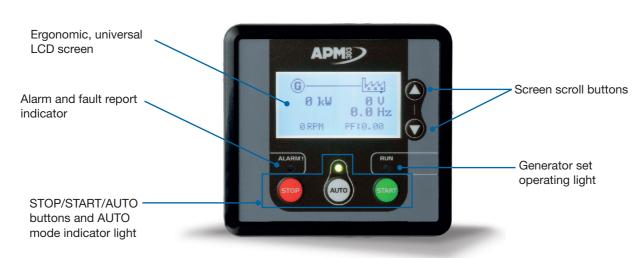

# INTERFACE

#### Front panel IP54 rated

· Better protection again humidity and dust

#### LCD screen with graphic display

Intuitive screen and ergonomic navigation

#### Automatic mode

· Auto start up and stoppage via external order