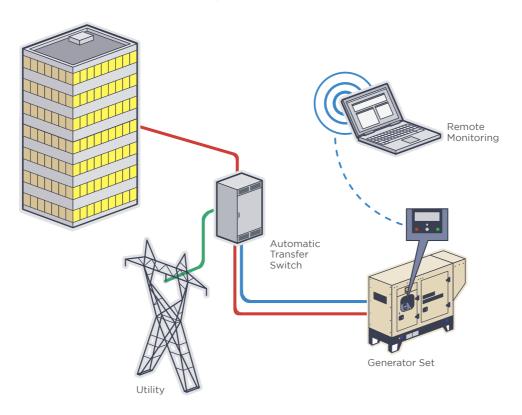

# **INSTALLATION DIAGRAM**

Emergency generator set with automatic starting following grid outage. This application requires the installation of an automatically controlled changeover switch.

CALL US TODAY 1-888-POWER-58