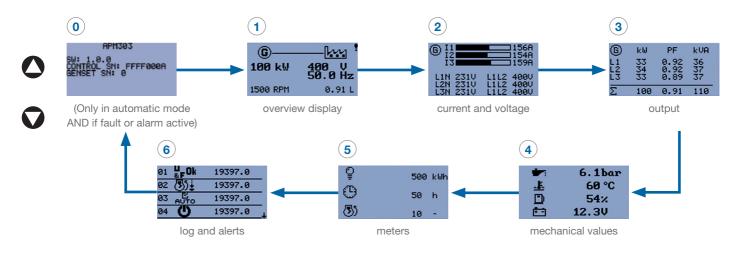

ontrols to meet the requirements of professionals for a wide range of generator sets, with and without source transfer switch.

# **FEATURES**

#### Front panel IP54 rated

· Better protection again humidity and dust

## Stack up to 12 event logs

• Diagnostic improvement - Traceability/Tracking

#### Modbus RTU RS485 Management

• Remote monitoring of generator set

## **Simple and Integrated Reports**

• 2 configurable reports - Alarm and fault synthesis

#### LCD screen with graphic display

Intuitive screen and ergonomic navigation

## Settings on screen or through computer with USB

· Settings with or without computer

#### 12V and 24V DC supply

· Increase of supply interval

#### Automatic mode

· Auto start up and stoppage via external order

# INTERFACE



# LCD DISPLAY EXAMPLES



# **INSTALLATION DIAGRAM**

Emergency generator set with automatic starting following grid outage. This application requires the installation of an automatically controlled changeover switch.



CALL US TODAY 1-888-POWER-58